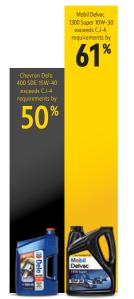

### Our 10W-30 beat their 15W-40.

Our advances in lubricant technology have enabled significant enhancements in wear protection. Mobil Delvac 1300 Super 10W-30 standard formulation delivers:

- The fuel economy potential of a 10W-30
- The enhanced wear protection of a 15W-40

#### Wear protection

API CJ-4 passing requirement.