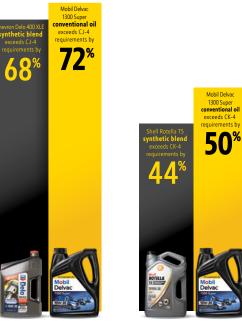

## Better than their synthetic blends.

Mobil Delvac<sup>™</sup> 1300 Super is so technologically advanced that it protects better than our competitors' synthetic blends.

- A better alternative to more costly blends
- Why pay more for an engine oil and get less protection?